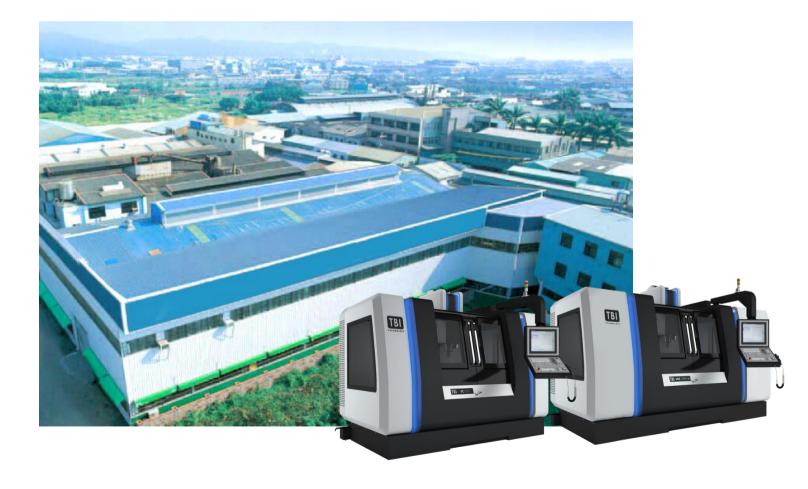

#### **TBI Taiwan**

Production of machine tools from VC line - Vertical Machining Centres