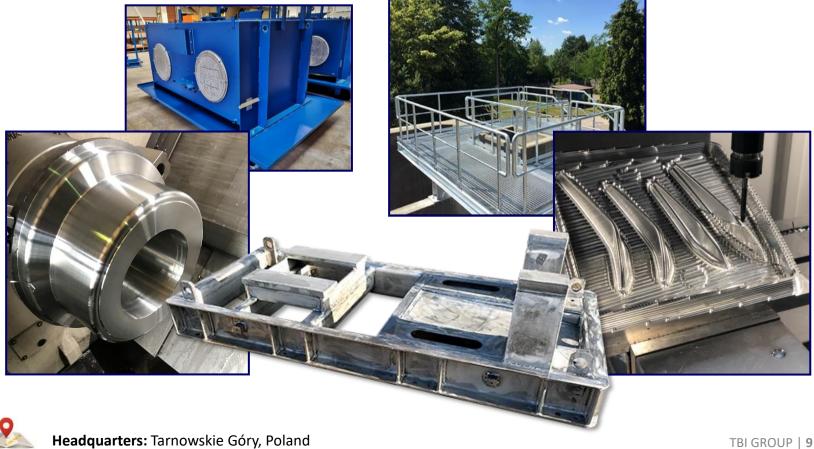

#### Domgos 2

- Machining milling details up to 12 tons weight
- Machining turning details up to 3000 mm length
- Welding